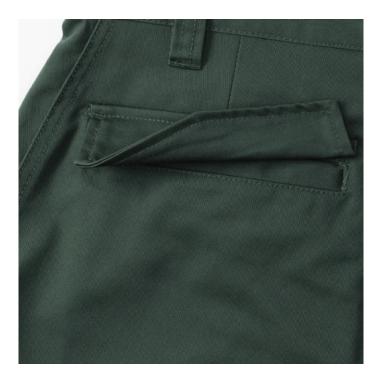

## **Specification**

Russell. Work pants with a modern cut. Material 65% polyester 35% cotton, 245 g, with adjustable waist, 2 back pockets with flaps, cargo pocket on the right sock, small pocket under the belt. Washing at 40C in the machine. Color Dark green, Pants, work pants, twill