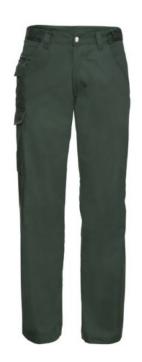

# WORK PANTS WITH MODERN CUT, MATERIAL 65/35, TWILL

## **Specification**

Russell. Work pants with a modern cut. Material 65% polyester 35% cotton, 245 g, with adjustable waist, 2 back pockets with flaps, cargo pocket on the right sock, small pocket under the belt. Washing at 40C in the machine. Color Dark green, Pants, work pants, twill